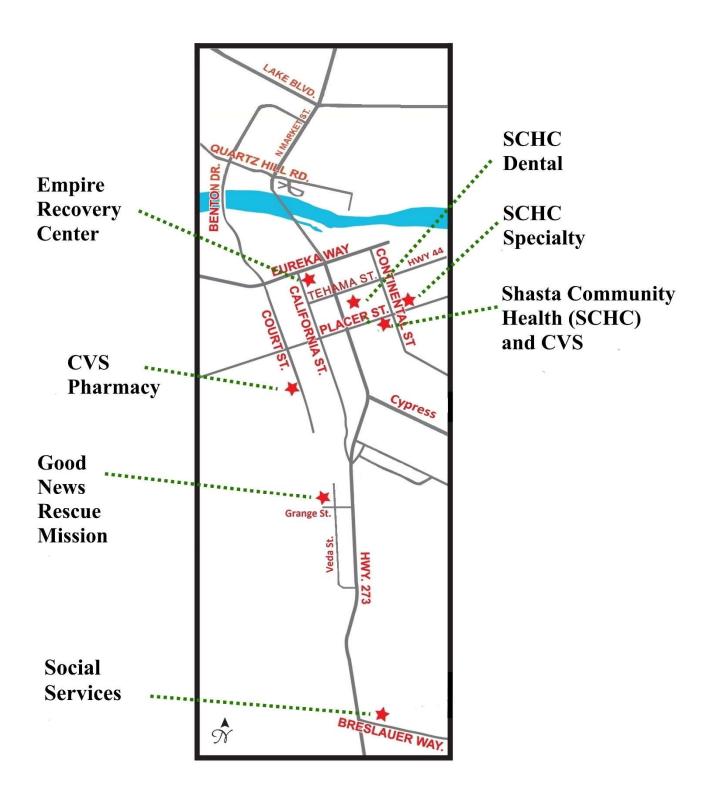

FIRST COME, FIRST SERVE - SPACE is LIMITED Sign-ups start at 7:30 AM and end when the list is full! We do our best to see patients in order of need.

**MONDAY** 7:30 AM to 3 PM ~ Medical

Empire Recovery Center 1237 California Street

**TUESDAY**: 2 Locations

**Good News Rescue Mission** (Inside clinic, no van)

NOTE: On the 1<sup>st</sup> and 4<sup>th</sup> Tuesday of each month sign ups begin at 9:00AM

- Medical 7:30 AM to 3 PM
- <u>Psychiatry 7:30-12:00</u>

**WEDNESDAY** 7:30 AM to 3 PM ~ Medical / Psychiatry

**Empire Recovery Center** 

1237 California Street

**THURSDAY** 7:30 AM to 3 PM ~ Medical

**<u>Good News Rescue Mission</u>** (Inside clinic, no van)

3100 South Market Street

FRIDAY 7:30 AM to 3 PM ~ Medical / Psychiatry

<u>Social Services</u> – GA Physicals preferred to be done on Fridays 2460 Breslauer Way

A meal will generally be served by community partners, Friday mornings from approx. 9:00-10:30AM